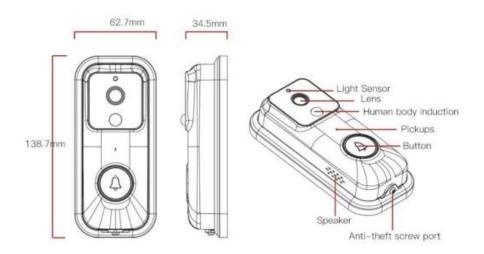

## SPECIFICATIONS

| Resolution      | 1920*1080                      |
|-----------------|--------------------------------|
| Angle           | 170 Degrees                    |
| Infrared light  | 6x 850mm, Range 5M             |
| Wi-Fi           | Supports 2.4G networks         |
| Audio           | Supports Two-Way Audio         |
| Video           | TF Card (15 seconds)           |
| Storage         | 8G/16G/32G/64G/128G            |
| Battery         | 2x 18650 batteries             |
| Notification    | Within 2 seconds               |
| Wake-up time    | Within 600ms                   |
| Wake-up methods | Doorbell ring<br>PIR detection |
| Standby         | 200uA                          |
| Power current   | 170mA                          |